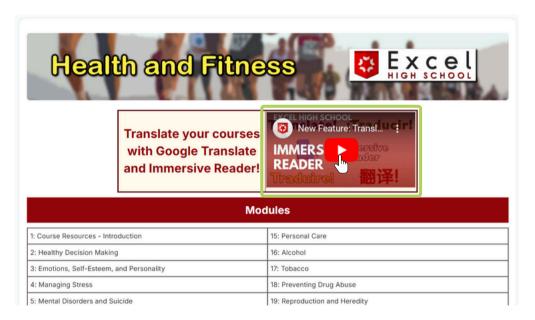

## **Google Translate**

Watch the video on your course home pages to learn how to use Google Translate in courses.