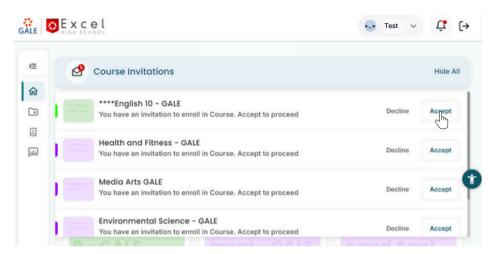

k in the email to reset your password.



5 Step 5

Enter your new password and click **Save Password**.



Step 6

View the confirmation screen to confirm your password was reset. Then, click **Log In** to return to the login area to log in.







## **Course Access Steps**

1

#### Step 1

Locate the **Dashboard** on the main menu. Then, click on **Course Details** below your program name to open the **Enrollment Details** page.



2

#### Step 2

Scroll down to the horizontal menu with tabs. Then, select the **Courses** tab to view your enrolled courses.

To access your learning platform, click Go to Course



3 Step 3

Once in your learning platform, view your course invitations by clicking Show All.





# **Course Access Steps (cont.)**

4

#### Step 4

Accept all of your courses.



5 St

## Step 5

Click on a course title to open a course.







# **Course Access Steps (cont.)**

6

#### Step 6

Once on the course home page, access course readings, activities, and assignments by clicking the **Start Reading** button.



7

#### Step 7

To begin reading, click on a module and select a section.







#### **Course Resources**



#### **Orientation Course**

Start with the orientation course for videos, guides, and resources on using the system and succeeding in your courses. You can find it in your elective list on your student portal.





## **Google Translate**

Watch the video on your course home pages to learn how to use Google Translate in courses.





# **Course Resources**

3

## **The Writing Lab**

Use the Writing Lab to learn about the writing process a