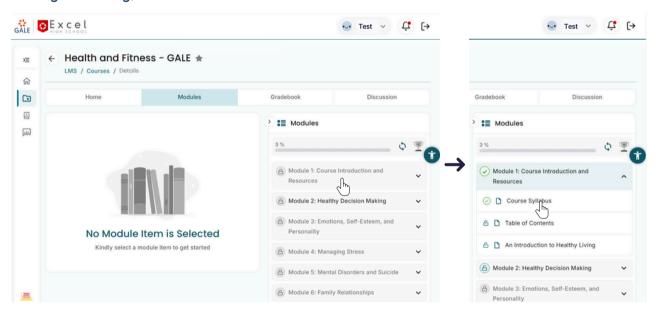

the main menu. Then, click on **Course Details** below your program name to open the **Enrollment Details** page.



2

#### Step 2

Scroll down to the horizontal menu with tabs. Then, select the **Courses** tab to view your enrolled courses.

To access your learning platform, click Go to Course



3 Step 3

Once in your learning platform, view your course invitations by clicking Show All.





# **Course Access Steps (cont.)**

4

#### Step 4

Accept all of your courses.



5 St

## Step 5

Click on a course title to open a course.







# **Course Access Steps (cont.)**

6

#### Step 6

Once on the course home page, access course readings, activities, and assignments by clicking the **Start Reading** button.



7

#### Step 7

To begin reading, click on a module and select a section.







#### **Course Resources**



#### **Orientation Course**

Start with the orientation course for videos, guides, and resources on using the system and succeeding in your courses. You can find it in your elective list on your student portal.





## **Google Translate**

Watch the video on your course home pages to learn how to use Google Translate in courses.





# **Course Resources**

3

## **The Writing Lab**

Use the Writing Lab to learn about the writing process and different types of writing that you may need to use in your courses. Go to  $\underline{www.excelhighschool.com/the-writing-lab}$ 







## **Accessing Support**

If you have questions or concerns while completing your courses, use the following methods to contact support. Remember that you can revisit the videos in