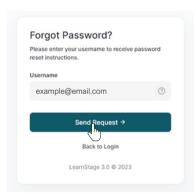

#### Step 2

Enter the email address you used to create your account and click **Send Request**.

3