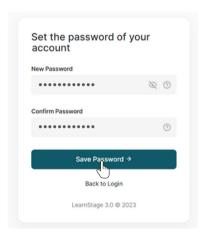

## Step 4

Locate your password reset email from Learn Stage. Then, click the link in the email to reset your password.

5 Step 5

Enter your new password and click **Save Password**.

Step 6

View the confirmation screen to confirm your password was reset. Then, click **Log In** to return to the login area to log in.