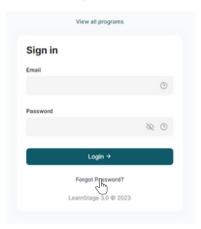

**PAGE** 

# Contents

1

Login Steps

2

Password Recovery

4

Course Access Steps

7

Course Resources

9

**Accessing Support** 





# **Login Steps**

1

### Step 1

Access Google Chrome.



2

## Step 2

Go to <u>live.learnstage.com/exceled/gale/login</u> to access the Learn Stage login. Then, click **Student Login**.



3

## Step 3

Enter your username and password and click **Login**. If you forgot your password, refer to page 2-3 for steps to recover your password.

Username: The **email** entered at the time of enrollment.

Password: The password created at the time of enrollment.







## **Password Recovery**

If you forgot your password for logging in, follow the steps below to reset it.

1

#### Step 1

Select Forgot Password? at the bottom of the login area.



2

#### Step 2

Enter the email address you used to create your account and click **Send Request**.



3

#### Step 3

You will receive a notification that a password reset link has been sent to your email. Locate your email to complete the next step.

A password reset link has been sent to your primary email



## **Password Recovery**

4

## Step 4

Locate your password reset email from Learn Stage. Then, click the link in the email to reset your password.



5 Step 5

Enter your new password and click **Save Password**.



Step 6

View the confirmation screen to confirm your password was reset. Then, click **Log In** to return to the login area to log in.







## **Course Access Steps**

1

#### Step 1

Locate the **Dashboard** on the main menu. Then, click on **Course Details** bel