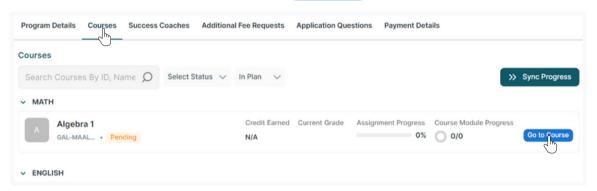

#### Step 2

Scroll down to the horizontal menu with tabs. Then, select the **Courses** tab to view your enrolled courses.

To access your learning platform, click Go to Course

3 Step 3

Once in your learning platform, view your course invitations by clicking Show All.