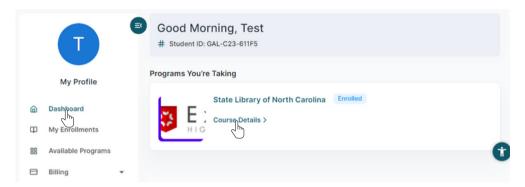

#### Step 1

Locate the **Dashboard** on the main menu. Then, click on **Course Details** below your program name to open the **Enrollment Details** page.

2