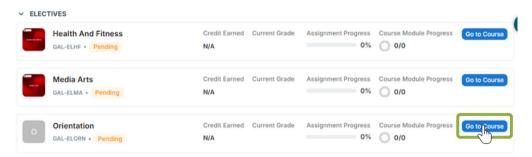

#### Step 2

Scroll down to the horizontal menu with tabs. Then, select the **Courses** tab to view your enrolled courses.

To access your learning platform, click Go to Course

3 Step 3

Once in your learning platform, view your course invitations by clicking Show All.