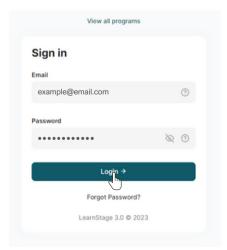

## Step 3

Enter your username and password and click **Login**. If you forgot your password, refer to page 2-3 for steps to recover your password.

Username: The **email** entered at the time of enrollment.