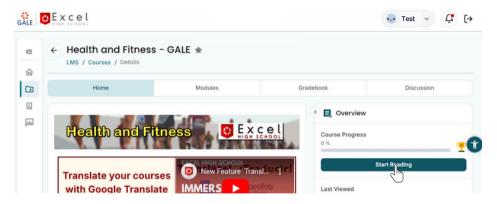

#### Step 6

Once on the course home page, access course readings, activities, and assignments by clicking the **Start Reading** button.

7

#### Step 7

To begin reading, click on a module and select a section.