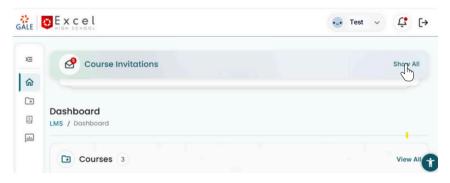

#### Step 2

Scroll down to the horizontal menu with tabs. Then, select the **Courses** tab to view your enrolled courses.

To access your learning platform, click Go to Course

3 Step 3

Once in your learning platform, view your course invitations by clicking Show All.