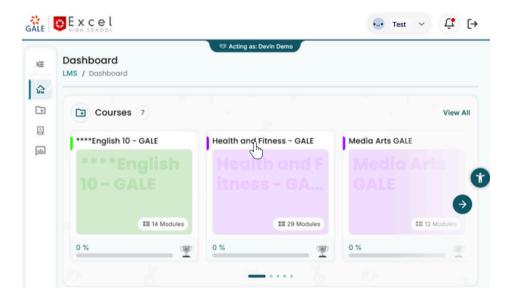

new password and click **Save Password**.



Step 6

View the confirmation screen to confirm your password was reset. Then, click **Log In** to return to the login area to log in.







## **Course Access Steps**

1

#### Step 1

Locate the **Dashboard** on the main menu. Then, click on **Course Details** below your program name to open the **Enrollment Details** page.



2

#### Step 2

Scroll down to the horizontal menu with tabs. Then, select the **Courses** tab to view your enrolled courses.

To access your learning platform, click Go to Course



3 Step 3

Once in your learning platform, view your course invitations by clicking Show All.





# **Course Access Steps (cont.)**

4

#### Step 4

Accept all of your courses.



5 St

## Step 5

Click on a course title to open a course.







# **Course Access Steps (cont.)**

6

#### Step 6

Once on the course home page, access course readings, activities, and assignments by clicking the **Start Reading** button.



7

#### Step 7

To begin reading, click on a module and select a section.







#### **Course Resources**



#### **Orientation Course**

Start with the orientation course for videos, guides, and resources on using the system and succeeding in your courses. You can find it in your elective list on your student portal.





## **Google Translate**

Watch the video on your course home pages to learn how to use Google Translate in courses.





# **Course Resources**

3

## **The Writing Lab**

Use the Writing Lab to learn about the writing process and different types of writing that you may need to use in your