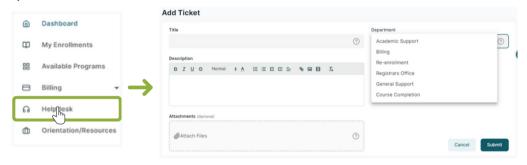

#### Learn Stage Help Desk

If you have a question, the first place to go is the Help Desk. The Help Desk is where you can submit questions and get responses from EHS support staff. You can use the Help Desk to get answers for academic questions, account questions, enrollment questions, and more!

2