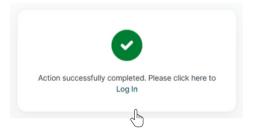

## Step 4

Locate your password reset email from Learn Stage. Then, click the link in the email to reset your password.

5 Step 5

Enter your new password and click **Save Password**.

Step 6

View the confirmation screen to confirm your password was reset. Then, click **Log In** to return to the login area to log in.